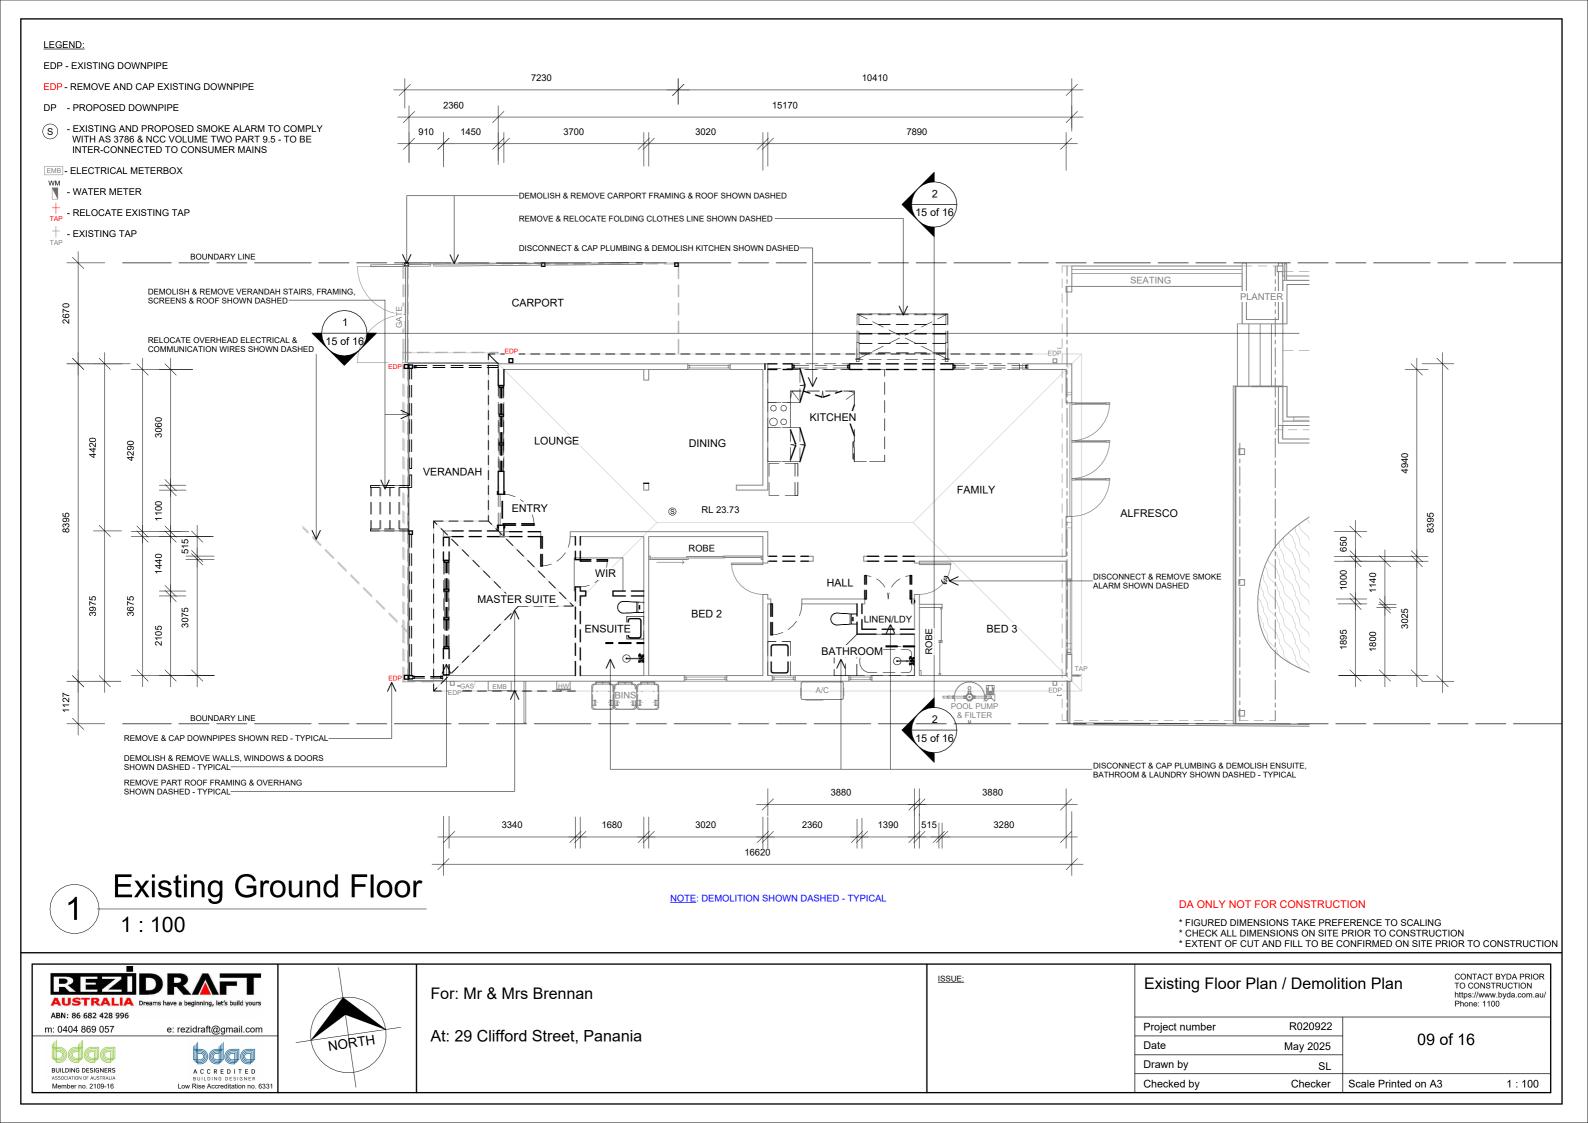

**Existing Studio Floor Plan** 

1:100

## Proposed Studio Floor Plan

## DA ONLY NOT FOR CONSTRUCTION

- \* FIGURED DIMENSIONS TAKE PREFERENCE TO SCALING
- \* CHECK ALL DIMENSIONS ON SITE PRIOR TO CONSTRUCTION
  \* EXTENT OF CUT AND FILL TO BE CONFIRMED ON SITE PRIOR TO CONSTRUCTION

ABN: 86 682 428 996 m: 0404 869 057 e: rezidraft@gmail.com BUILDING DESIGNERS ACCREDITED



For: Mr & Mrs Brennan

At: 29 Clifford Street, Panania

CONTACT BYDA PRIOR TO CONSTRUCTION ISSUE: Existing & Proposed Studio Floor Plan https://www.byda.com.au Phone: 1100 Project number R020922 08 of 16 May 2025 Drawn by Scale Printed on A3 Checked by 1:100 Checker