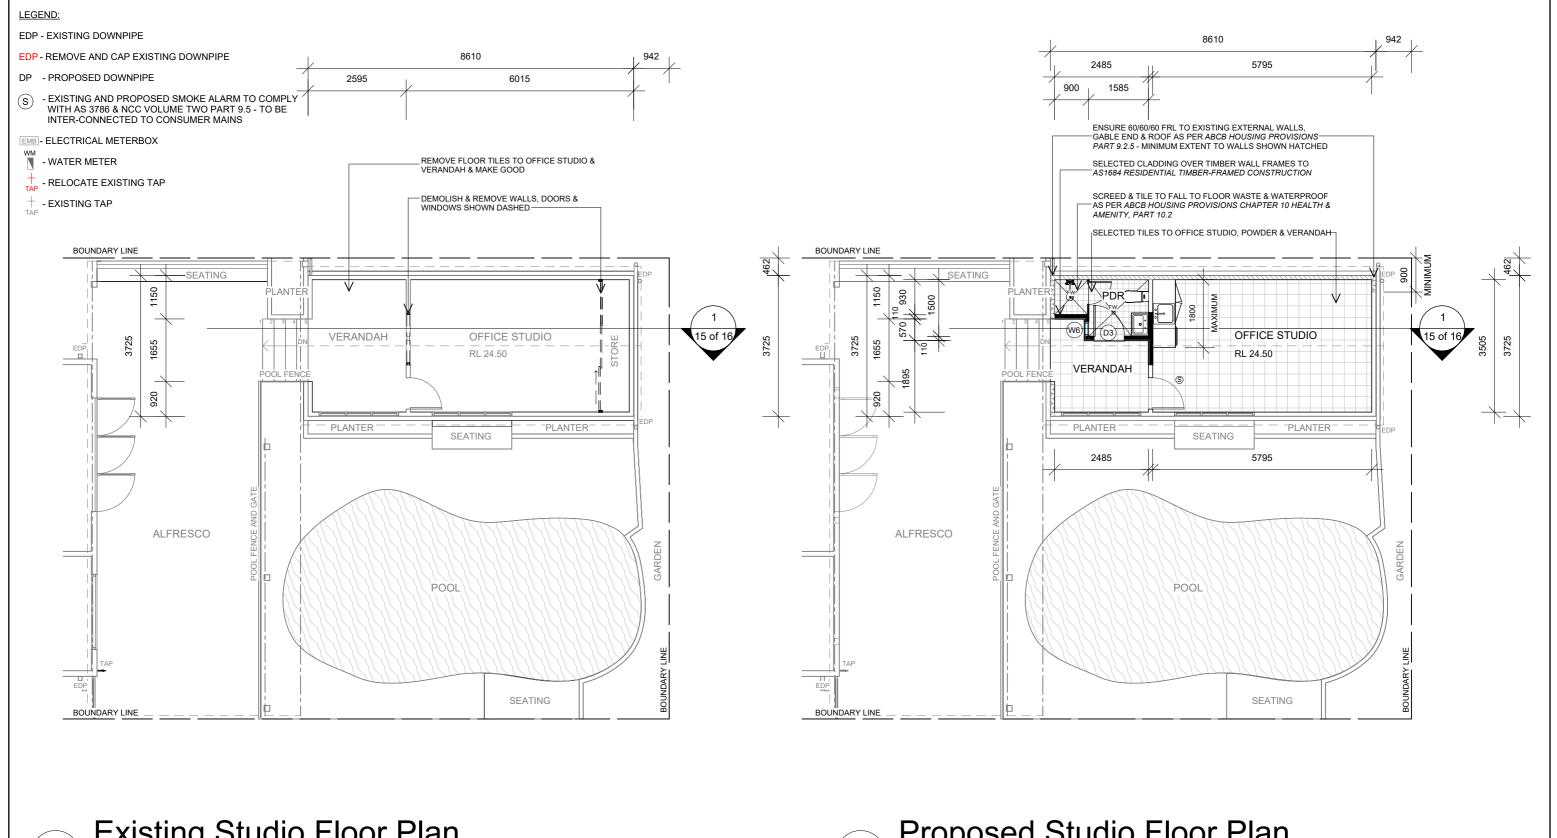

**Existing Studio Floor Plan** 

1:100

## Proposed Studio Floor Plan

## DA ONLY NOT FOR CONSTRUCTION

- \* FIGURED DIMENSIONS TAKE PREFERENCE TO SCALING
- \* CHECK ALL DIMENSIONS ON SITE PRIOR TO CONSTRUCTION
  \* EXTENT OF CUT AND FILL TO BE CONFIRMED ON SITE PRIOR TO CONSTRUCTION

ABN: 86 682 428 996 m: 0404 869 057 e: rezidraft@gmail.com BUILDING DESIGNERS ACCREDITED

For: Mr & Mrs Brennan

At: 29 Clifford Street, Panania

CONTACT BYDA PRIOR TO CONSTRUCTION ISSUE: Existing & Proposed Studio Floor Plan https://www.byda.com.au Phone: 1100 Project number R020922 08 of 16 May 2025 Drawn by Scale Printed on A3 Checked by 1:100 Checker