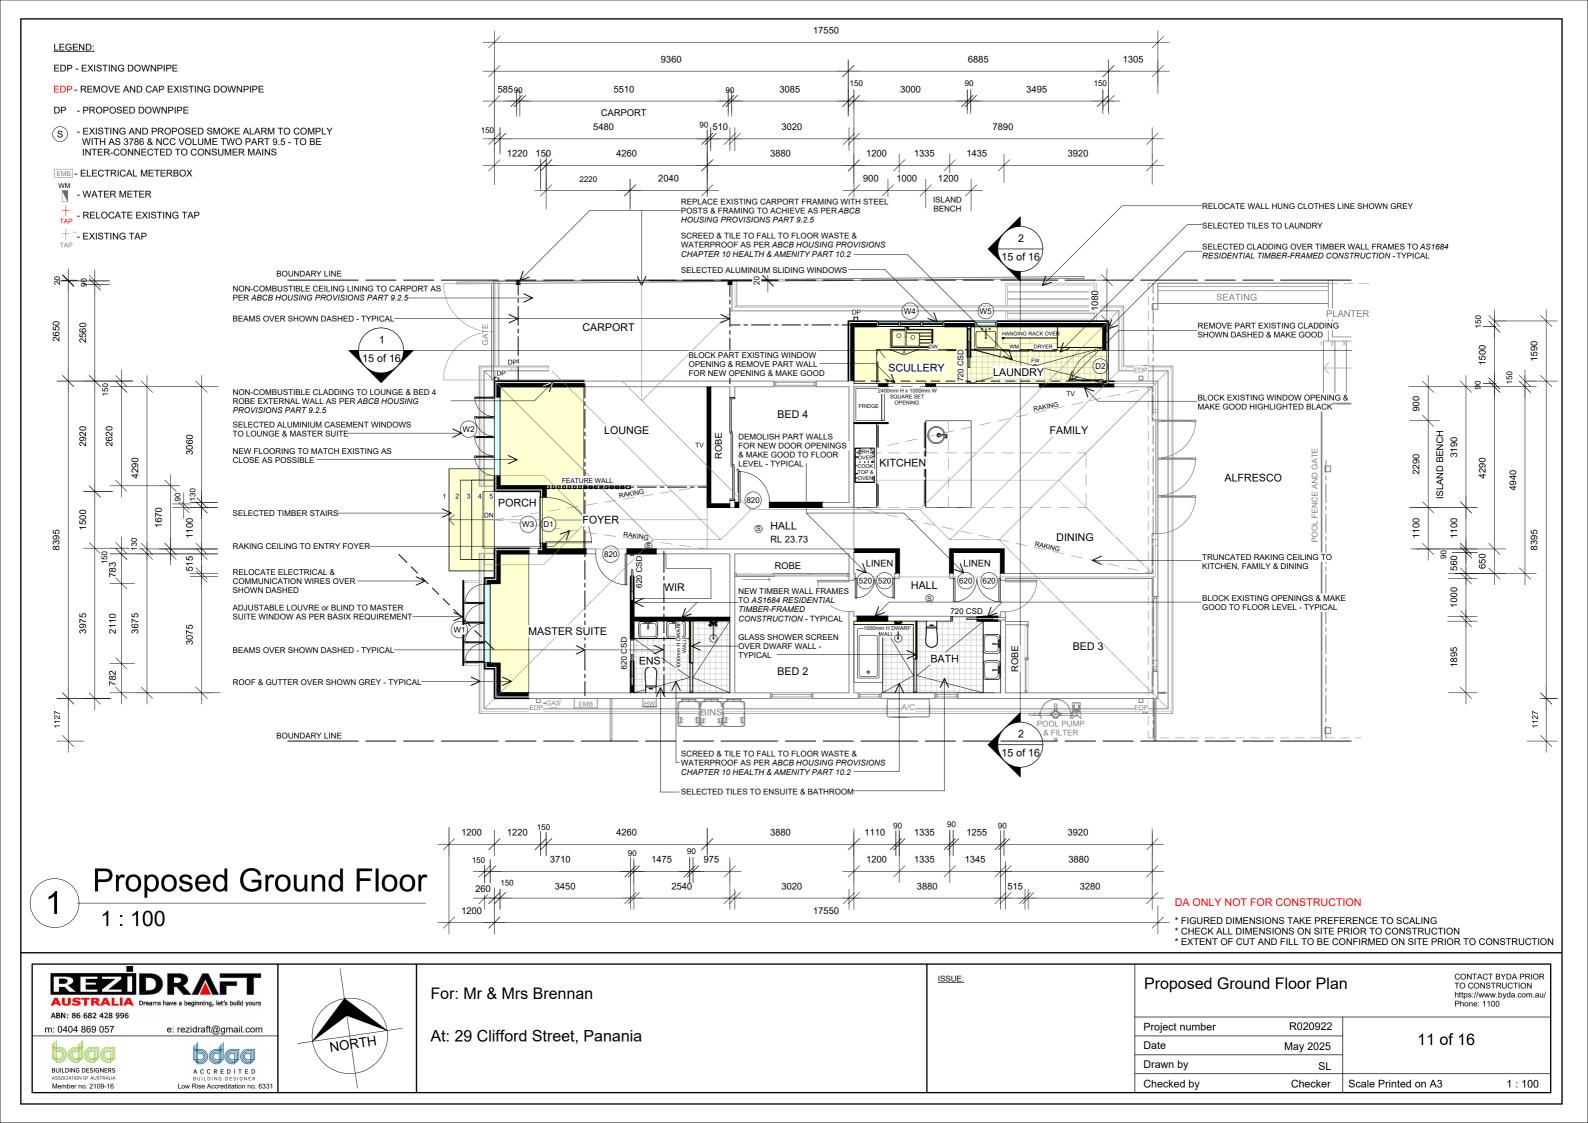

**Existing Studio Floor Plan** 

1:100

## Proposed Studio Floor Plan

## DA ONLY NOT FOR CONSTRUCTION

- \* FIGURED DIMENSIONS TAKE PREFERENCE TO SCALING
- \* CHECK ALL DIMENSIONS ON SITE PRIOR TO CONSTRUCTION
  \* EXTENT OF CUT AND FILL TO BE CONFIRMED ON SITE PRIOR TO CONSTRUCTION

ABN: 86 682 428 996 m: 0404 869 057 e: rezidraft@gmail.com BUILDING DESIGNERS ACCREDITED



For: Mr & Mrs Brennan

At: 29 Clifford Street, Panania

CONTACT BYDA PRIOR TO CONSTRUCTION ISSUE: Existing & Proposed Studio Floor Plan https://www.byda.com.au Phone: 1100 Project number R020922 08 of 16 May 2025 Drawn by Scale Printed on A3 Checked by 1:100 Checker